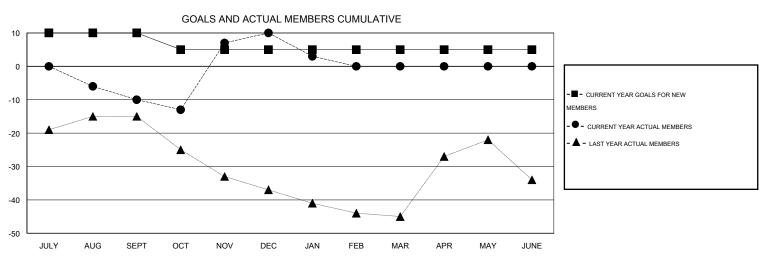

## LOCATION GUYANA

| ИТ | ς, |  |
|----|----|--|
|    |    |  |
|    |    |  |

| Clubs                 |                  |           |                  | Members               |               |                    |                                     |                    |                  |
|-----------------------|------------------|-----------|------------------|-----------------------|---------------|--------------------|-------------------------------------|--------------------|------------------|
| RESULTS FOR 2015-2016 |                  |           |                  | RESULTS FOR 2015-2016 |               |                    |                                     |                    |                  |
| QUARTER               | NEW CLUB<br>GOAL | NEW CLUBS | DROPPED<br>CLUBS | NET<br>GAIN/LOSS      | QUARTER       | NEW MEMBER<br>GOAL | CHARTER AND<br>NEW MEMBERS<br>ADDED | DROPPED<br>MEMBERS | NET<br>GAIN/LOSS |
| JULY/AUG/SEPT         | 0                | 0         | 0                | 0                     | JULY/AUG/SEPT | 10                 | 7                                   | 17                 | -10              |
| OCT/NOV/DEC           | 0                | 0         | 0                | 0                     | OCT/NOV/DEC   | -5                 | 40                                  | 20                 | 20               |
| JAN/FEB/MAR           | 0                | 0         | 0                | 0                     | JAN/FEB/MAR   | 0                  | 6                                   | 13                 | -7               |
| APR/MAY/JUNE          | 0                | 0         | 0                | 0                     | APR/MAY/JUNE  | 0                  | 0                                   | 0                  | 0                |